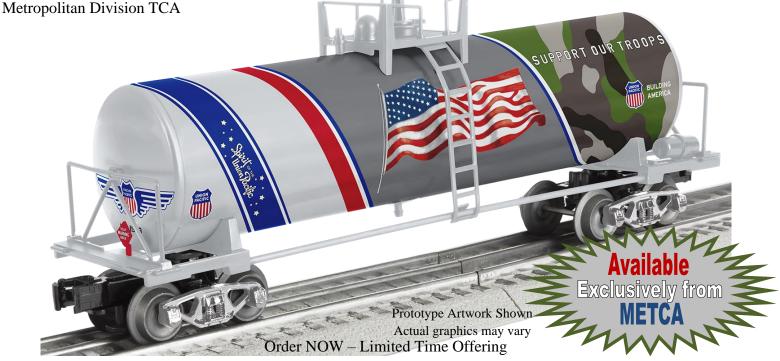

## SPIRIT OF UNION PACIFIC UNIBODY TANK CAR

In 1943, a Boeing B-17 was christened as Spirit of the Union Pacific, recognizing employees of the Union Pacific Railroad who funded the airplane through war bond contributions. The Spirit of the Union Pacific was assigned to the 571st Bomber Squadron and shot down on its fifth mission during a raid on enemy installations in Munster, Germany. In 2017, the Union Pacific applied a special paint job to a SD70AH loco as a way of honoring the armed forces. Every detail in The Spirit's decoration incorporates a piece of each U.S. armed forces branch. Our Lionel Spirit of the Union Pacific Unibody Tank Car will look great with any manufacturers SOUP loco #1943. Car features diecast trucks, metal underframe, and all of the standard Lionel features that are included in Lionel's regular unibody tankers. Please, do not delay; order today. You can also order online and pay with your credit card or PayPal. Go to www.METCA.org

**Available exclusively from METCA Division.** 

Production Quantity Already Fixed – First Come, First Served

First Come-First Served. Only limited quantities will be made. Order early, avoid disappointment.